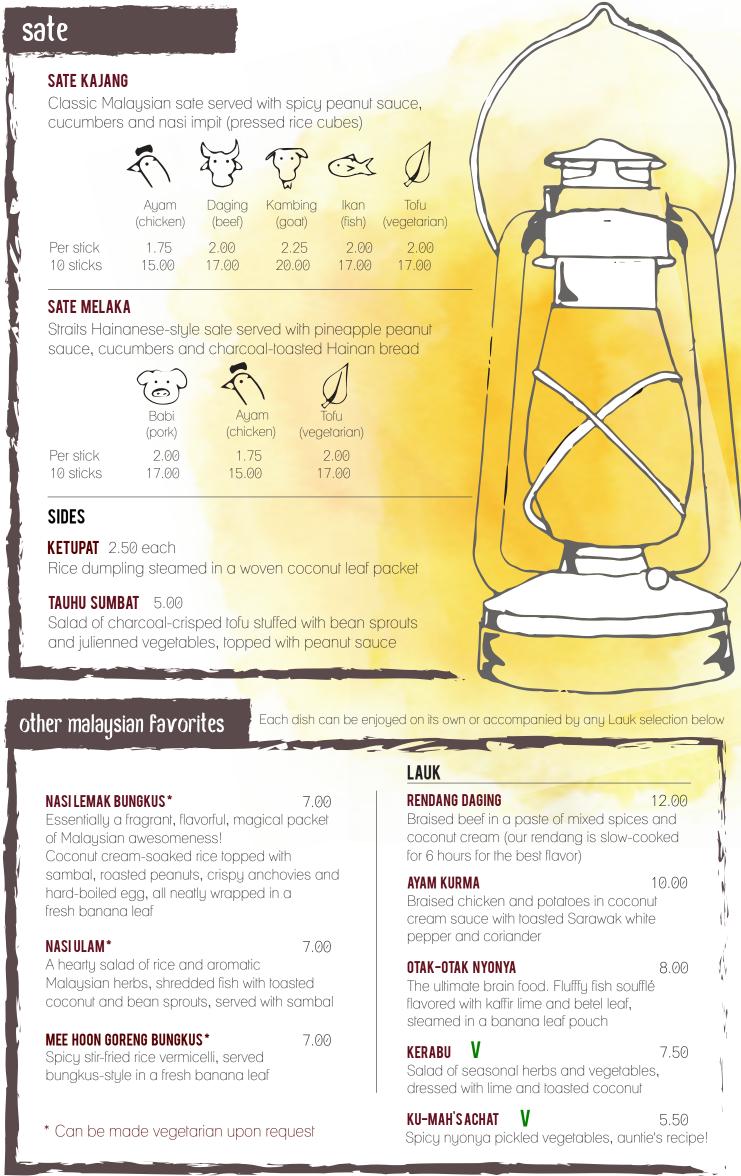

## 1837 E PASSYUNK AVE, PHILADELPHIA, PA 19148



Please be aware that our restaurant uses ingredients that contain all the major FDA allergens. (Peanuts, tree nuts, eggs, fish, shellfish, milk, soy and wheat)

V - Vegetarian

## minuman / drinks

|                                                 | DCONUT<br>Malayan Dwarf coconuts<br>Io pesticides or perservative | 7.50<br>es | <b>KOPITIAM DRINKS</b> (see bel<br>Teh Tarik (Pulled milk tea)<br>Kopi (Milk Coffee)<br>Milo (Chocolate malt drin |                                                                     |
|-------------------------------------------------|-------------------------------------------------------------------|------------|-------------------------------------------------------------------------------------------------------------------|---------------------------------