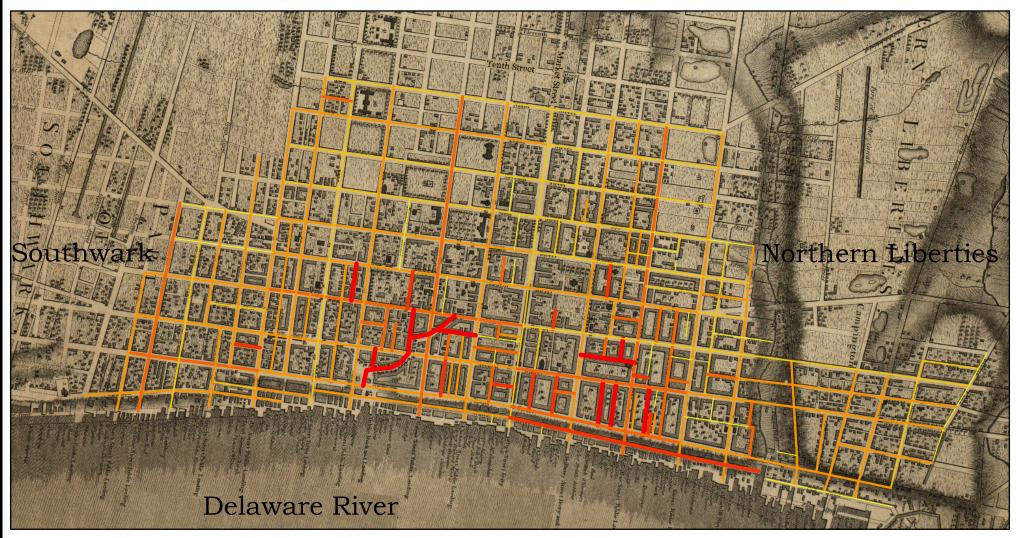

## **Yellow Fever Deaths 1793**

## **Deaths From Yellow Fever by Street**

Principal Investigator: Dr. Billy Smith, Montana State University Dept. of History and Philosophy, bgs@montana.edu
Background map created by John Hills, 1797, Wheat and Brun no. 468, Library of Congress
Structure and people data from the 1791 city directory, 1790 federal census, and the 1789 state tax list
Data assembled and analyzed by Dr. Billy Smith and Paul Sivitz, Montana State University Dept. of History and Philosophy,
Tara Chesley-Preston, Alex Schwab, and Stuart Challender, Montana State University Dept. of Earth Sciences