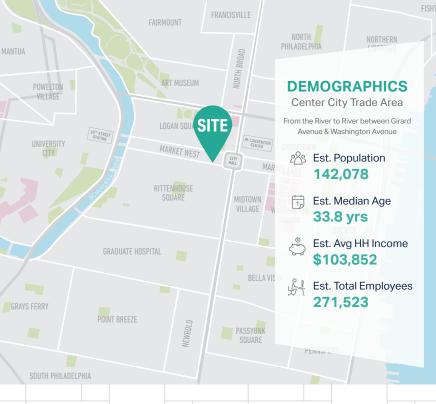

# **1600 Market Street** west philadelphia, pa

5,575 SF Office Tower Restaurant Opportunity

### FOR MORE INFO, PLEASE CONTACT:

JACOB COOPER HOI

HOLDEN KUDLA

jcooper@MSCretail.com 215.883.7402

hkudla@MSCretail.com 215.883.7382



### **PROPERTY DETAILS**

- Incredible opportunity for bar/restaurant within the core of Philadelphia's office market, with dedicated entrance and billboard signage
- > Large dedicated outdoor patio space, perfect for warm weather seating
- Heavy vehicular traffic count and core Center City location creating tremendous
  breakfast, lunch, happy hour and dinner traffic

Captive audience of office employees; ground floor of 850,000 SF office tower



## JOIN THESE AREA TENANTS





FOR MORE INFO, PLEASE CONTACT:

JACOB COOPER H

HOLDEN KUDLA

jcooper@MSCretail.com 215.883.7402

hkudla@MSCretail.com 215.883.7382

Site Plan



Market Street

16<sup>th</sup> Street

The information contained herein has been obtained from sources deemed reliable. MSC Retail cannot verify it and makes no guarantee, warfanty or representation about/its accuracy.



**Conceptual Site Plan** 

### FOR MORE INFO, PLEASE CONTACT:

JACOB COOPER

HOLDEN KUDLA

jcooper@MSCretail.com 215.883.7402

hkudla@MSCretail.com 215.883.7382



The information contained herein has been obtained from sources deemed reliable. MSC Retail cannot verify it and makes no guarantee, warfanty or representation about its accuracy.



### **Conceptual Exterior Rendering**

### FOR MORE