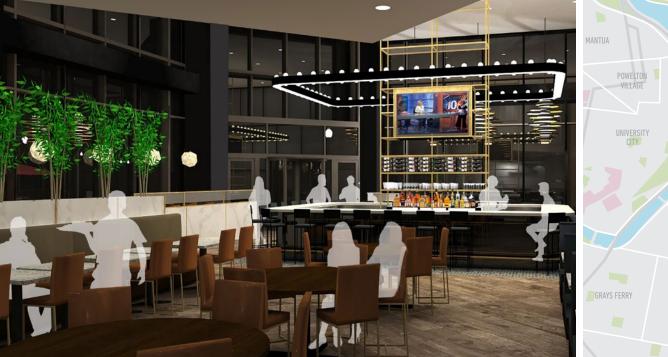

# **1600 Market Street** west philadelphia, pa

5,575 SF Office Tower Restaurant Opportunity

### FOR MORE INFO, PLEASE CONTACT:

JACOB COOPER HOI

HOLDEN KUDLA

jcooper@MSCretail.com 215.883.7402

hkudla@MSCretail.com 215.883.7382



### **PROPERTY DETAILS**

- Incredible opportunity for bar/restaurant within the core of Philadelphia's office market, with dedicated entrance and billboard signage
- > Large dedicated outdoor patio space, perfect for warm weather seating
- Heavy vehicular traffic count and core Center City location creating tremendous
  breakfast, lunch, happy hour and dinner traffic

Captive audience of office employees; ground floor of 850,000 SF office tower



## JOIN THESE AREA TENANTS





FOR MORE INFO, PLEASE CONTACT:

JACOB COOPER H

HOLDEN KUDLA

jcooper@MSCretail.com 215.883.7402

hkudla@MSCretail.com 215.883.7382

Site Plan



Market Street

16<sup>th</sup> Street

The information contained herein has been obtained from sources deemed reliable. MSC Retail cannot verify it and makes no guaran