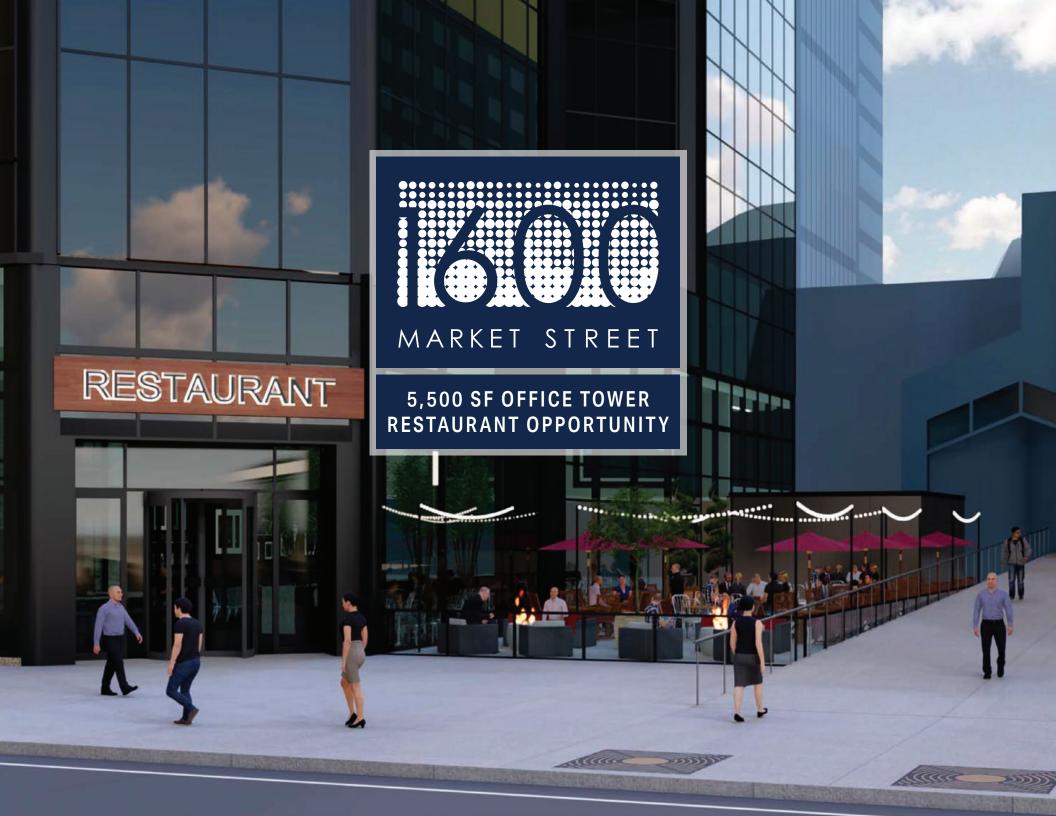

# **1600 Market Street** west philadelphia, pa

5,575 SF Office Tower Restaurant Opportunity

### **PROPERTY DETAILS**

- Incredible opportunity for bar/restaurant within the core of Philadelphia's office market, with dedicated entrance and billboard signage
- > Large dedicated outdoor patio space, perfect for warm weather seating
- Heavy vehicular traffic count and core Center City location creating tremendous
  breakfast, lunch, happy hour and dinner traffic

Captive audience of office employees; ground floor of 850,000 SF office tower