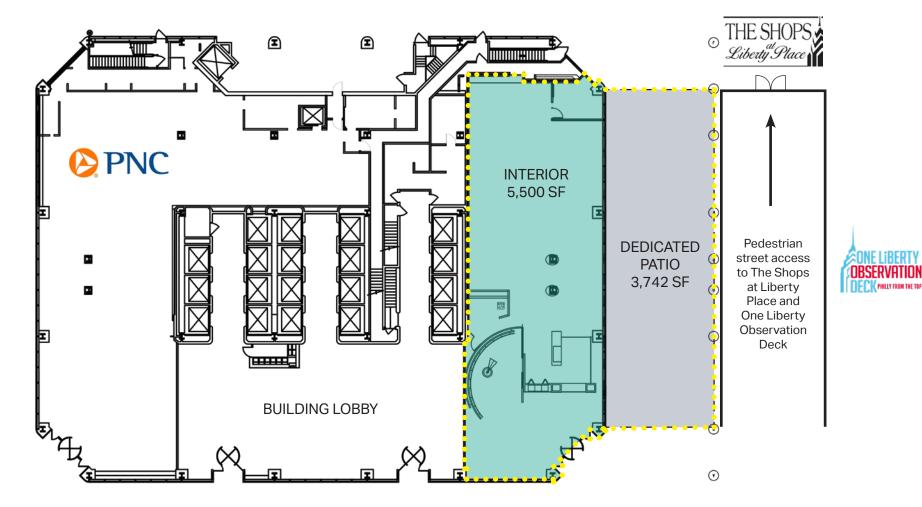

Tower Restaurant Opportunity

### FOR MORE INFO, PLEASE CONTACT:

JACOB COOPER HOI

HOLDEN KUDLA

jcooper@MSCretail.com 215.883.7402

hkudla@MSCretail.com 215.883.7382



### **PROPERTY DETAILS**

- Incredible opportunity for bar/restaurant within the core of Philadelphia's office market, with dedicated entrance and billboard signage
- > Large dedicated outdoor patio space, perfect for warm weather seating
- Heavy vehicular traffic count and core Center City location creating tremendous
  breakfast, lunch, happy hour and dinner traffic

Captive audience of office employees; ground floor of 850,000 SF office tower



## JOIN THESE AREA TENANTS





FOR MORE INFO, PLEASE CONTACT:

JACOB COOPER H

HOLDEN KUDLA

jcooper@MSCretail.com 215.883.7402

hkudla@MSCretail.com 215.883.7382

Site Plan



Market Street

16<sup>th</sup> Street

The information contained herein has been obtained from sources deemed reliable. MSC Retail cannot verify it and makes no guarantee, warfanty or representation about/its accuracy.



**Conceptual Site Plan** 

### FOR MORE INFO, PLEASE CONTACT:

JACOB COOPER

HOLDEN KUDLA

jcooper@MSCretail.com 215.883.7402

hkudla@MSCretail.com 215.883.7382



The information contained herein has been obtained from sources deemed reliable. MSC Retail cannot verify it and makes no guarantee, warfanty or representation about its accuracy.



### **Conceptual Exterior Rendering**

### FOR MORE INFO, PLEASE CONTACT:

JACOB COOPER

**HOLDEN KUDLA** 

jcooper@MSCretail.com 215.883.7402

hkudla@MSCretail.com 215.883.7382



The information contained herein has been obtain