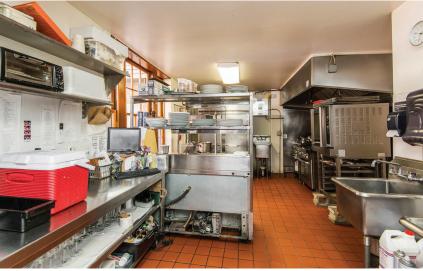

### **Corner of Pine & S Quince Streets**

- » 1,000+/- SF ground floor restaurant space
- » 32 seat BYOB
- » Additional basement storage available
- » 8' ventilation hood & ansul system
- » Frontage: 18' on Pine Street 25' on S Quince Street
- » CMX-2 Zoning
- » Located on Antique Row
- » Easy access to Center City and public transportation
- » Lease Price: \$4,250/Month + NNN