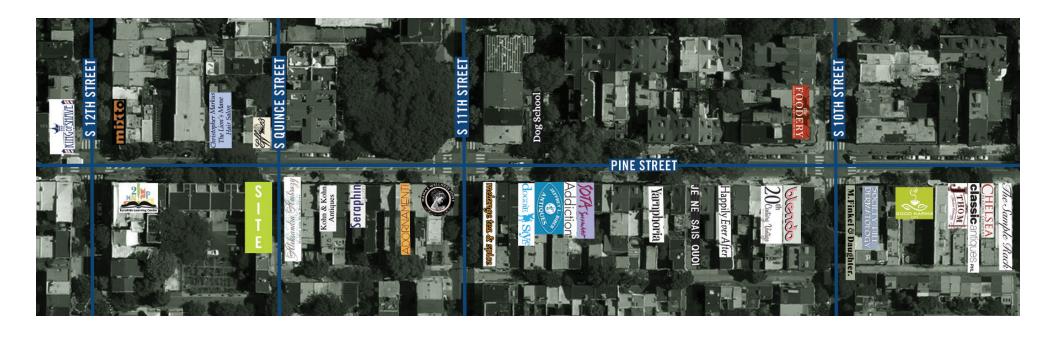

### **Corner of Pine & S Quince Streets**

- » 1,000+/- SF ground floor restaurant space
- » 32 seat BYOB
- » Additional basement storage available
- » 8' ventilation hood & ansul system
- » Frontage: 18' on Pine Street 25' on S Quince Street
- » CMX-2 Zoning
- » Located on Antique Row
- » Easy access to Center City and public transportation
- » Lease Price: \$4,250/Month + NNN

#### **NEIGHBORS INCLUDE**

Effie's, The Lion's Mane, Kohn & Kohn Antiques, Seraphin Gallery, Mama's Wellness Joint, The King of Shave