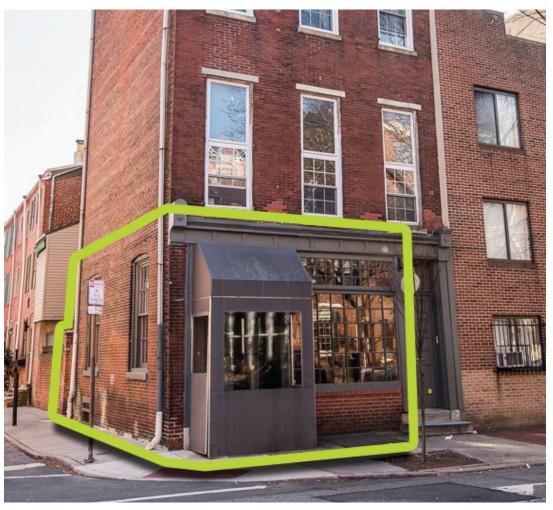

## 1120 PINE STREET Washington Square West, Philadelphia

### **Corner of Pine & S Quince Streets**

- » 1,000+/- SF ground floor restaurant space
- » 32 seat BYOB
- » Additional basement storage available
- » 8' ventilation hood & ansul system
- » Frontage: 18' on Pine Street 25' on S Quince Street
- » CMX-2 Zoning
- » Located on Antique Row
- » Easy access to Center City and public transportation
- » Lease Price: \$4,250/Month + NNN