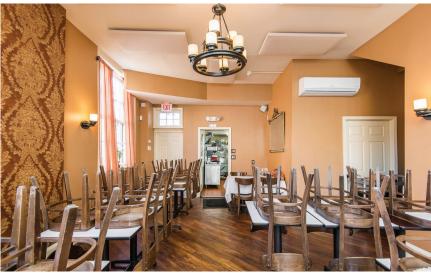

storage available
- » 8' ventilation hood & ansul system
- » Frontage: 18' on Pine Street 25' on S Quince Street
- » CMX-2 Zoning
- » Located on Antique Row
- » Easy access to Center City and public transportation
- » Lease Price: \$4,250/Month + NNN

| DEMOGRAPHICS:                                         |          |
|-------------------------------------------------------|----------|
| Residents within 1 mile:                              | 91,383   |
| Avg household income:                                 | \$90,177 |
| Estimated daytime population: (workers within 1 mile) | 225,465  |



#### **NEIGHBORS INCLUDE**

Effie's, The Lion's Mane, Kohn & Kohn Antiques, Seraphin Gallery, Mama's Wellness Joint, The King of Shave



# 1120 PINE STREET Washington Square West, Philadelphia











# 1120 PINE STREET Washington Square West, Philadelphia