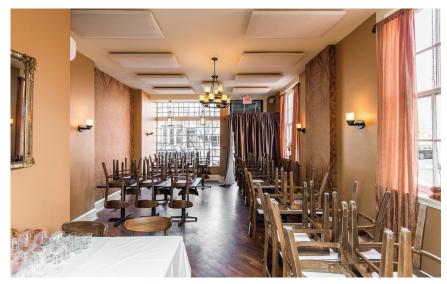

ment storage available
- » 8' ventilation hood & ansul system
- » Frontage: 18' on Pine Street 25' on S Quince Street
- » CMX-2 Zoning
- » Located on Antique Row
- » Easy access to Center City and public transportation
- » Lease Price: \$4,250/Month + NNN

| DEMOGRAPHICS:                                         |          |
|-------------------------------------------------------|----------|
| Residents within 1 mile:                              | 91,383   |
| Avg household income:                                 | \$90,177 |
| Estimated daytime population: (workers within 1 mile) | 225,465  |



#### **NEIGHBORS INCLUDE**

Effie's, The Lion's Mane, Kohn & Kohn Antiques, Seraphin Gallery, Mama's Wellness Joint, The King of Shave



# 1120 PINE STREET Washington Square West, Philadelphia











# 1120 PINE STREET Washington Square West, Philadelphia